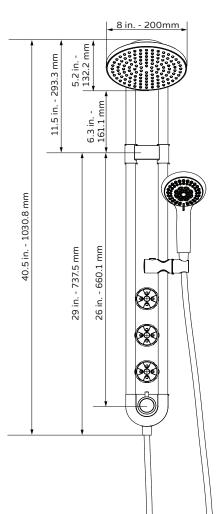

### PRODUCT FEATURES

- Surface mounted and pre-plumbed
- 8 inch rain showerhead
- 5-function handshower
- 3 PULSE PowerSpray<sup>™</sup> body jets
- Top two body jets with Select-A-Jet<sup>™</sup> (on/off)
- Use two functions simultaneously
- Pivoting showerhead
- Brass diverter easily switches functions
- Adjust height of handshower with integrated brass slide bar